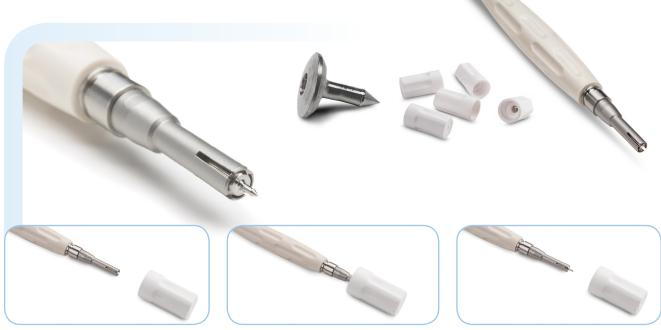

The membrane tacks METAPIN are made out of Titanium in order to guarantee high resistance and maximum biocompatibility. METAPIN are specifically recommended for the placement of both resorbable and non-resorbable membranes even in areas of the jaw where the bone density is higher. The membrane tacks are available in a 3 mm length.

METAPIN HOLDER is an autoclavable bone tack placement instrument proposed with a protective cap that must be removed during the phase of pickup, and can be used in order to complete the stabilization process by dabbing on the head of the positioned tack, when required. METAPIN HOLDER features an exclusive precision guide that guarantees an improved level of stability of the tack during the phase of insertion and stabilization, thus allowing a more precise placement and a stronger grip.